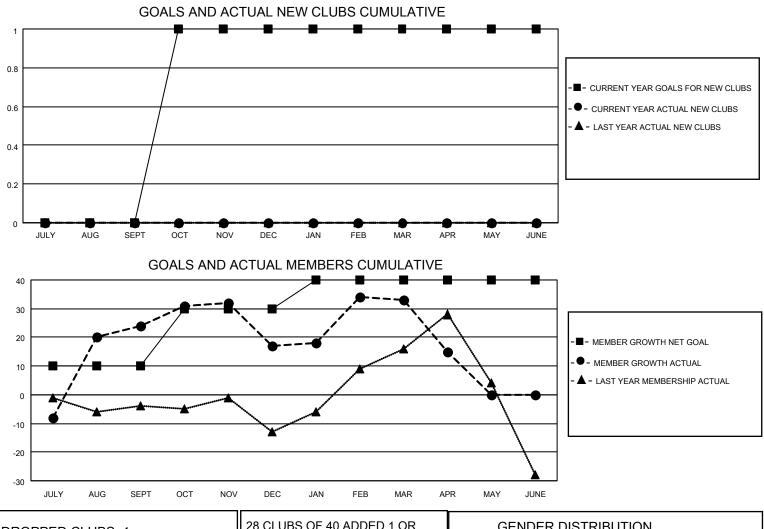

## LOCATION THAILAND

District 310 B

Results as of: 4/30/2023

| Clubs                 |               |           |               | Members               |                          |                         |                                                    |
|-----------------------|---------------|-----------|---------------|-----------------------|--------------------------|-------------------------|----------------------------------------------------|
| RESULTS FOR 2022-2023 |               |           |               | RESULTS FOR 2022-2023 |                          |                         |                                                    |
| QUARTER               | NEW CLUB GOAL | NEW CLUBS | DROPPED CLUBS | QUARTER ME            | EMBER GROWTH NET<br>GOAL | MEMBER GROWTH<br>ACTUAL | DROPPED<br>MEMBERS ACTUAL<br>(including transfers) |
| JULY/AUG/SEPT         | 0             | 0         | 1             | JULY/AUG/SEPT         | 10                       | 47                      | 16                                                 |
| OCT/NOV/DEC           | 1             | 0         | 0             | OCT/NOV/DEC           | 20                       | 20                      | 27                                                 |
| JAN/FEB/MAR           | 0             | 0         | 0             | JAN/FEB/MAR           | 10                       | 25                      | 8                                                  |
| APR/MAY/JUNE          | 0             | 0         | 0             | APR/MAY/JUNE          | 0                        | 9                       | 27                                                 |